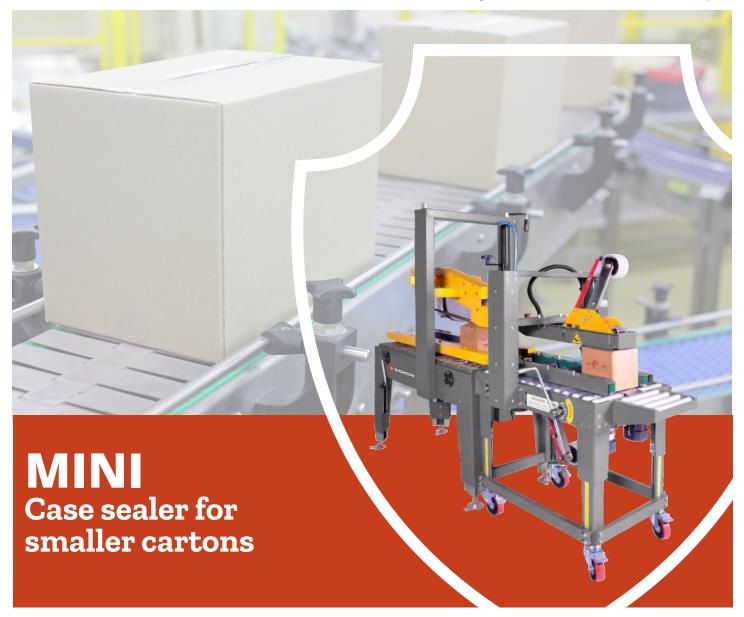

### MINI

#### Case sealer for smaller cartons

#### **Features and Benefits**

- Ideal for smaller and inner cartons
- Twin mast column for greater stability during operation
- Spring loaded top drive for smooth flow and gentle handling for delicate cartons
- Uniform and controlled pressure during taping
- Consistent tape overlap
- Self centering side guides for accurate centering
- Quick and simple adjustment for varying carton size
- Telescopic legs for height adjustment