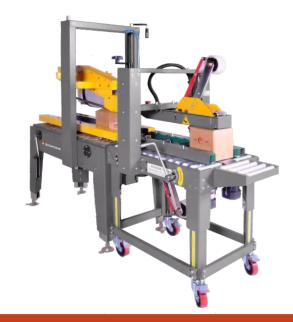

### MINI

#### Case sealer for smaller cartons

#### **Features and Benefits**

- Ideal for smaller and inner cartons
- Twin mast column for greater stability during operation
- Spring loaded top drive for smooth flow and gentle handling for delicate cartons
- Uniform and controlled pressure during taping
- Consistent tape overlap
- Self centering side guides for accurate centering
- Quick and simple adjustment for varying carton size
- Telescopic legs for height adjustment