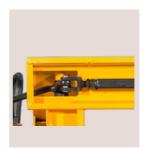

### Simple Adjustments

Unique push rod design helps in easy adjustment of forks for better stability

## **Hand Pallet Truck** (HPT)

provides stability and reliability. The extra supporting rod gives longer chassis life

Bridge plate for 2.0T; Half length stiffener for 2.5T; Full length stiffener for 3T

Unique push rod design helps in easy adjustment of forks for better stability