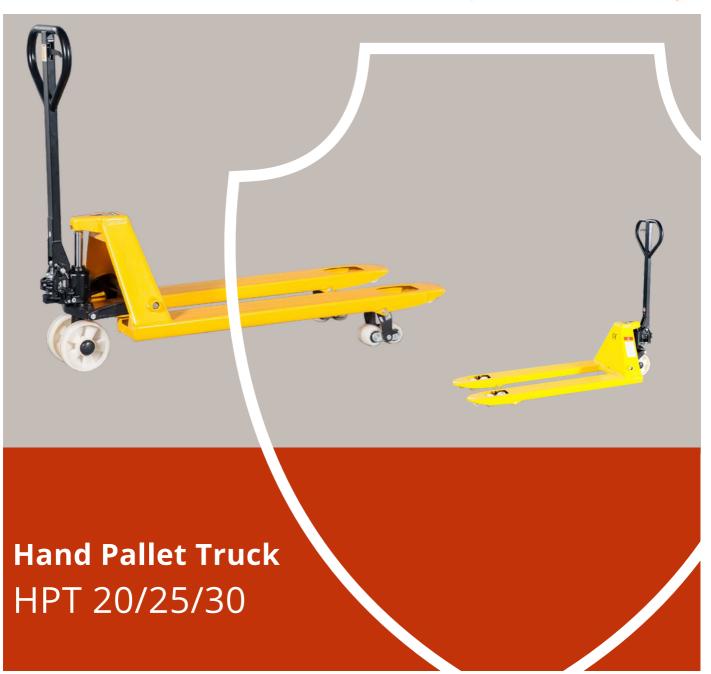

### **Hand Pallet Truck**

## **Hand Pallet Truck** (HPT)

provides stability and reliability. The extra supporting rod gives longer chassis life

Bridge plate for 2.0T; Half length stiffener for 2.5T; Full length stiffener for 3T

Unique push rod design helps in easy adjustment of forks for better stability

Grooved forks punched by heavy pressure makes them much stronger than standard flat fork

| Model      | Model                                |       | HPT20              | HPT25  |                                                                 |        | HPT30          |        |        |
|------------|--------------------------------------|-------|--------------------|--------|-----------------------------------------------------------------|--------|----------------|--------|--------|
| Feature    |                                      |       |                    |        |                                                                 |        |                |        |        |
| 1.1        | Capacity                             | kg    | 2000               |        | 2500                                                            | )      |                | 3000   |        |
| 1.2        | Pump Type                            |       | DB Casted Pump     |        | DF Casted Pump                                                  |        | DF Casted Pump |        | mp     |
| Wheel      |                                      |       |                    |        |                                                                 |        |                |        |        |
| 2.1        | wheel(drive/load) Type               |       | PU/RU/Nylon        |        | PU/RU/Ny                                                        |        | тр             |        |        |
| 2.2        | size of steering wheel               | ΦD mm | 160*50             | 180*50 | 180*50                                                          | 200*50 | 180*50         | 180*50 | 200*50 |
| 2.3        | size of Loading wheel (single wheel) | ΦD mm | 70*80              | 74*93  | 80*93                                                           | 800*93 | 74*93          | 80*93  | 80*93  |
| 2.4        | size of Loading wheel (double wheel) | ΦD mm | 70*60              | 74*93  | 80*93                                                           | 800*93 | 74*93          | 80*93  | 80*93  |
| Dimensions |                                      |       |                    |        |                                                                 |        |                |        |        |
| 3.1        | lifting weight                       | h mm  | 115                |        | 115                                                             |        |                | 115    |        |
| 3.2        | max. fork lifting height             | H mm  | 190                | 195    | 200                                                             | 200    | 195            | 200    | 200    |
| 3.3        | lowered height of fork               | H1 mm | 75                 | 75     | 85                                                              | 85     | 75             | 85     | 85     |
| 3.4        | fork outside distance                | Wmm   | 520/550/685        |        | 520/550/685                                                     |        | 520/550/685    |        |        |
| 3.5        | fork length                          | L mm  | 900/1100/1150/1220 |        | 520/550/685 520/550/685   900/1100/1150/1220 900/1100/1150/1220 |        | 1220           |        |        |
| 3.6        | fork width                           | S mm  | 150                |        | 160                                                             |        |                | 160    |        |
| 3.7        | steel thickness (After painting)     | mm    | 2.5                |        | 3.75                                                            |        |                |        |        |
| 3.8        | weight                               | kg    | 40-57              |        | 61-68                                                           |        |                | 71-79  |        |