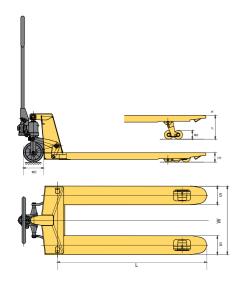

Grooved forks punched by heavy pressure makes them much stronger than standard flat fork

| Model      | Model                                |       | HPT20              | HPT25  |                                                                 |        | HPT30          |        |        |
|------------|--------------------------------------|-------|--------------------|--------|-----------------------------------------------------------------|--------|----------------|--------|--------|
| Feature    |                                      |       |                    |        |                                                                 |        |                |        |        |
| 1.1        | Capacity                             | kg    | 2000               |        | 2500                                                            | )      |                | 3000   |        |
| 1.2        | Pump Type                            |       | DB Casted Pump     |        | DF Casted Pump                                                  |        | DF Casted Pump |        | mp     |
| Wheel      |                                      |       |                    |        |                                                                 |        |                |        |        |
| 2.1        | wheel(drive/load) Type               |       | PU/RU/Nylon        |        | PU/RU/Ny                                                        |        | тр             |        |        |
| 2.2        | size of steering wheel               | ΦD mm | 160*50             | 180*50 | 180*50                                                          | 200*50 | 180*50         | 180*50 | 200*50 |
| 2.3        | size of Loading wheel (single wheel) | ΦD mm | 70*80              | 74*93  | 80*93                                                           | 800*93 | 74*93          | 80*93  | 80*93  |
| 2.4        | size of Loading wheel (double wheel) | ΦD mm | 70*60              | 74*93  | 80*93                                                           | 800*93 | 74*93          | 80*93  | 80*93  |
| Dimensions |                                      |       |                    |        |                                                                 |        |                |        |        |
| 3.1        | lifting weight                       | h mm  | 115                |        | 115                                                             |        |                | 115    |        |
| 3.2        | max. fork lifting height             | H mm  | 190                | 195    | 200                                                             | 200    | 195            | 200    | 200    |
| 3.3        | lowered height of fork               | H1 mm | 75                 | 75     | 85                                                              | 85     | 75             | 85     | 85     |
| 3.4        | fork outside distance                | Wmm   | 520/550/685        |        | 520/550/685                                                     |        | 520/550/685    |        |        |
| 3.5        | fork length                          | L mm  | 900/1100/1150/1220 |        | 520/550/685 520/550/685   900/1100/1150/1220 900/1100/1150/1220 |        | 1220           |        |        |
| 3.6        | fork width                           | S mm  | 150                |        | 160                                                             |        |                | 160    |        |
| 3.7        | steel thickness (After painting)     | mm    | 2.5                |        | 3.75                                                            |        |                |        |        |
| 3.8        | weight                               | kg    | 40-57              |        | 61-68                                                           |        |                | 71-79  |        |