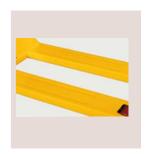

### Robust Design

Grooved forks are punched by heavy pressure to make them much stronger than standard flat fork

Grooved forks punched by heavy pressure makes them much stronger than standard flat fork

| Model      | Model                                |       | HPT20              | HPT25  |                                                                 |        | HPT30          |        |        |
|------------|--------------------------------------|-------|--------------------|--------|-----------------------------------------------------------------|--------|----------------|--------|--------|
| Feature    |                                      |       |                    |        |                                                                 |        |                |        |        |
| 1.1        | Capacity                             | kg    | 2000               |        | 2500                                                            | )      |                | 3000   |        |
| 1.2        | Pump Type                            |       | DB Casted Pump     |        | DF Casted Pump                                                  |        | DF Casted Pump |        | mp     |
| Wheel      |                                      |       |                    |        |                                                                 |        |                |        |        |
| 2.1        | wheel(drive/load) Type               |       | PU/RU/Nylon        |        | PU/RU/Ny                                                        |        | тр             |        |        |
| 2.2        | size of steering wheel               | ΦD mm | 160*50             | 180*50 | 180*50                                                          | 200*50 | 180*50         | 180*50 | 200*50 |
| 2.3        | size of Loading wheel (single wheel) | ΦD mm | 70*80              | 74*93  | 80*93                                                           | 800*93 | 74*93          | 80*93  | 80*93  |
| 2.4        | size of Loading wheel (double wheel) | ΦD mm | 70*60              | 74*93  | 80*93                                                           | 800*93 | 74*93          | 80*93  | 80*93  |
| Dimensions |                                      |       |                    |        |                                                                 |        |                |        |        |
| 3.1        | lifting weight                       | h mm  | 115                |        | 115                                                             |        |                | 115    |        |
| 3.2        | max. fork lifting height             | H mm  | 190                | 195    | 200                                                             | 200    | 195            | 200    | 200    |
| 3.3        | lowered height of fork               | H1 mm | 75                 | 75     | 85                                                              | 85     | 75             | 85     | 85     |
| 3.4        | fork outside distance                | Wmm   | 520/550/685        |        | 520/550/685                                                     |        | 520/550/685    |        |        |
| 3.5        | fork length                          | L mm  | 900/1100/1150/1220 |        | 520/550/685 520/550/685   900/1100/1150/1220 900/1100/1150/1220 |        | 1220           |        |        |
| 3.6        | fork width                           | S mm  | 150                |        | 160                                                             |        |                | 160    |        |
| 3.7        | steel thickness (After painting)     | mm    | 2.5                |        | 3.75                                                            |        |                |        |        |
| 3.8        | weight                               | kg    | 40-57              |        | 61-68                                                           |        |                | 71-79  |        |