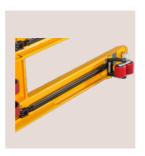

### Simple Adjustments

Unique push rod design helps in easy adjustment of forks for better stability

## **Hand Pallet Truck** (HPT)

provides stability and reliability. The extra supporting rod gives longer chassis life

Bridge plate for 2.0T; Half length stiffener for 2.5T; Full length stiffener for 3T

Unique push rod design helps in easy adjustment of forks for better stability