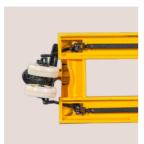

### Simple Adjustments

Unique push rod design helps in easy adjustment of forks for better stability

## **Hand Pallet Truck** (HPT)

provides stability and reliability. The extra supporting rod gives longer chassis life

Bridge plate for 2.0T; Half length stiffener for 2.5T; Full length stiffener for 3T

Unique push rod design helps in easy adjustment of forks for better stability