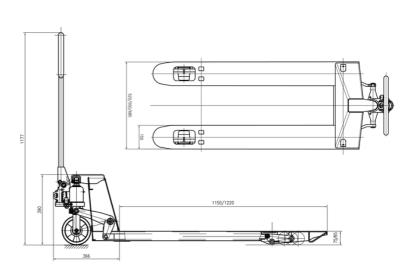

## **Hand Pallet Truck** (HPT)

provides stability and reliability. The extra supporting rod gives longer chassis life

Bridge plate for 2.0T; Half length stiffener for 2.5T; Full length stiffener for 3T

Unique push rod design helps in easy adjustment of forks for better stability

Grooved forks punched by heavy pressure makes them much stronger than standard flat fork

| Model      | Model                                |       | HPT20              | HPT25  |                                                                 |        | HPT30          |        |        |
|------------|--------------------------------------|-------|--------------------|--------|-----------------------------------------------------------------|--------|----------------|--------|--------|
| Feature    |                                      |       |                    |        |                                                                 |        |                |        |        |
| 1.1        | Capacity                             | kg    | 2000               |        | 2500                                                            | )      |                | 3000   |        |
| 1.2        | Pump Type                            |       | DB Casted Pump     |        | DF Casted Pump                                                  |        | DF Casted Pump |        | mp     |
| Wheel      |                                      |       |                    |        |                                                                 |        |                |        |        |
| 2.1        | wheel(drive/load) Type               |       | PU/RU/Nylon        |        | PU/RU/Ny                                                        |        | тр             |        |        |
| 2.2        | size of steering wheel               | ΦD mm | 160*50             | 180*50 | 180*50                                                          | 200*50 | 180*50         | 180*50 | 200*50 |
| 2.3        | size of Loading wheel (single wheel) | ΦD mm | 70*80              | 74*93  | 80*93                                                           | 800*93 | 74*93          | 80*93  | 80*93  |
| 2.4        | size of Loading wheel (double wheel) | ΦD mm | 70*60              | 74*93  | 80*93                                                           | 800*93 | 74*93          | 80*93  | 80*93  |
| Dimensions |                                      |       |                    |        |                                                                 |        |                |        |        |
| 3.1        | lifting weight                       | h mm  | 115                |        | 115                                                             |        |                | 115    |        |
| 3.2        | max. fork lifting height             | H mm  | 190                | 195    | 200                                                             | 200    | 195            | 200    | 200    |
| 3.3        | lowered height of fork               | H1 mm | 75                 | 75     | 85                                                              | 85     | 75             | 85     | 85     |
| 3.4        | fork outside distance                | Wmm   | 520/550/685        |        | 520/550/685                                                     |        | 520/550/685    |        |        |
| 3.5        | fork length                          | L mm  | 900/1100/1150/1220 |        | 520/550/685 520/550/685   900/1100/1150/1220 900/1100/1150/1220 |        | 1220           |        |        |
| 3.6        | fork width                           | S mm  | 150                |        | 160                                                             |        |                | 160    |        |
| 3.7        | steel thickness (After painting)     | mm    | 2.5                |        | 3.75                                                            |        |                |        |        |
| 3.8        | weight                               | kg    | 40-57              |        | 61-68                                                           |        |                | 71-79  |        |