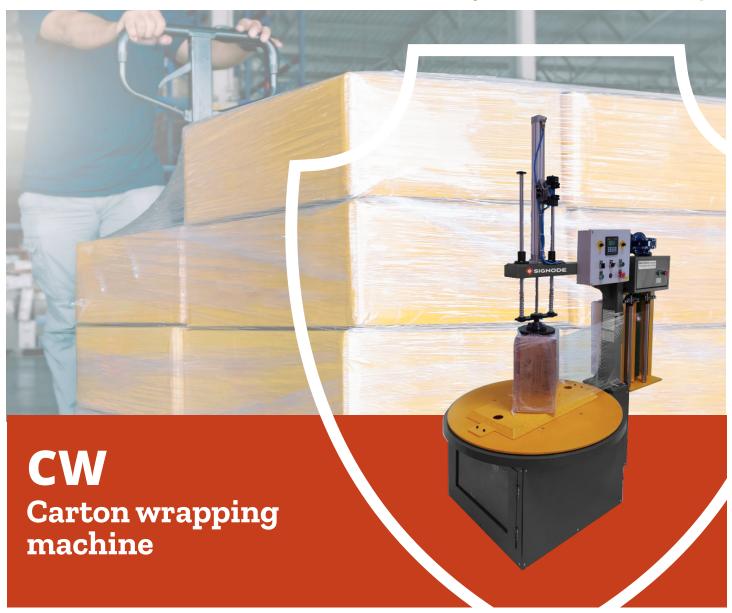

**CW** 











pac

bundle

unitize

warehouse transport



## Productivity Focus

Wrap individual cartons at a convenient height for the operator.

#### Easy Maintenance

Easy access to motors and electrical components for maintenance

## Simplified Integration

Requires minimal set-up and less floor space than comparable wrappers

#### Operator Friendly

Easy to operate with simple controls and intuitive stretch film replacement



### CW

#### Carton wrapping machine

# PRODUCTS SERVICES INTEGRATION AUTOMATION pack bundle unitize warehouse transport

#### **Features and Benefits**

- Highly reliable AC drives and motors
- Powered pre-stretch variable up to 300%
- Independent film tension adjustment for wrapping both lightweight and heavy cartons
- PLC controlled function with digital display of stretch percentage and weight of the film consume