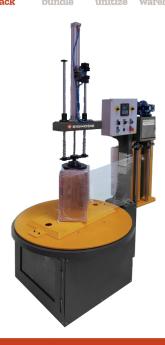

### CW

#### Carton wrapping machine

#### **Features and Benefits**

- Highly reliable AC drives and motors
- Powered pre-stretch variable up to 300%
- Independent film tension adjustment for wrapping both lightweight and heavy cartons
- PLC controlled function with digital display of stretch percentage and weight of the film consumed per carton
- Convenient operating height
- Top holding attachment for securing cartons in place while wrapping