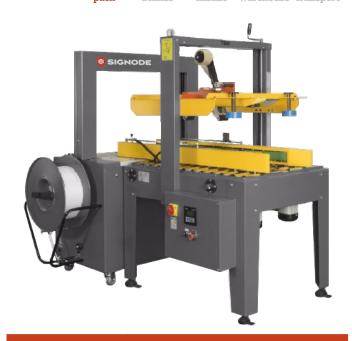

#### **Features and Benefits**

- Economical solution for both taping and strapping needs
- Extended side drive holds cartons firmly for better strapping
- Logic control through PLC
- Saves valuable floor space
- Built in toolbox
- Operator friendly controls and maintenance
- Proximity sensor based operation
- Zero (bypass), one or two straps can be applied to cartons
- Can be used in-line or off-line operation
- Digital cycle counter with resettable option

#### **Available Options**

- Top drive for cartons having weight between 40 to 60 Kg
- Three straps per carton
- No tape, tape meter counter

| Technical Specifications |                         |
|--------------------------|-------------------------|
| Tape Head                | Flexible (2", 2.5", 3") |
| Tape Roll Length         | 65 M / 650 M / 1000 M   |
| Strap Size               | 9mm, 12mm, 15mm         |
| Strap Tension            | Variable 0.5 to 70 Kg   |
| Strap Rate               | 2.2 seconds / cycle     |
| Machine Length           | 1652mm                  |
| Machine Width            | 1440mm                  |
| Machine Height           | 1715mm                  |
| Belt Speed               | 20m / minute            |