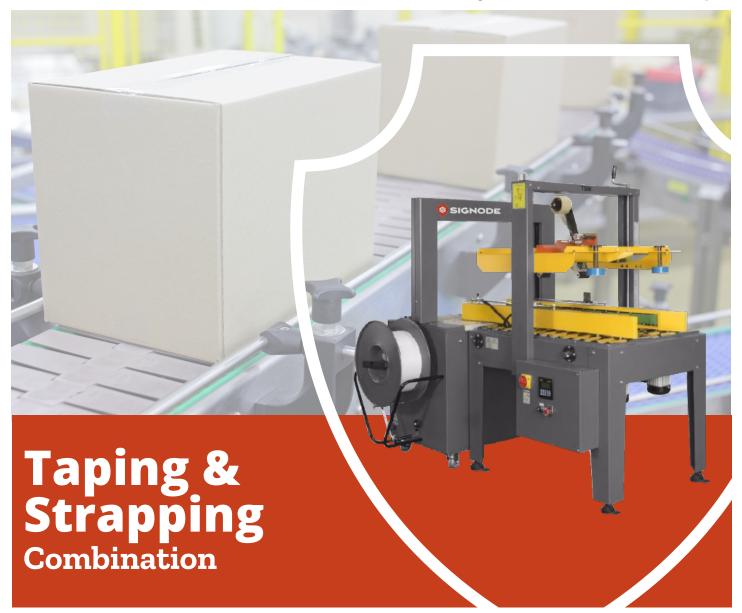

## **Taping & Strapping Combination**

pack

bundle

unitize

warehouse transport

### Productivity Focus

Dual solution for protecting customer product

# **Taping & Strapping Combination**

#### **Features and Benefits**

- Economical solution for both taping and strapping needs
- Extended side drive holds cartons firmly for better strapping
- Logic control through PLC
- Saves valuable floor space
- Built in toolbox
- Operator friendly controls and maintenance
- Proximity sensor based operation
- Zero (bypass), one or two straps can be applied to cartons
- Can be used in-line or off-line operation
- Digital cycle counter with resettable option