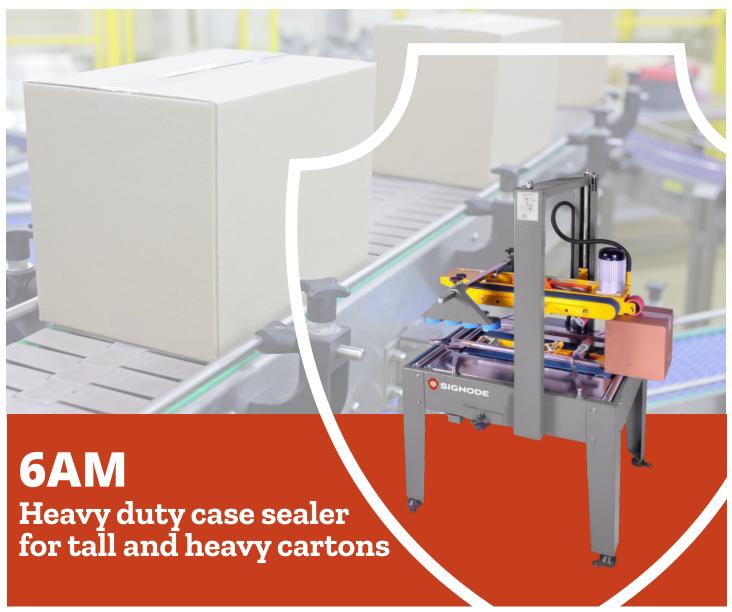

## 6AM

#### Heavy duty case sealer

#### **Features and Benefits**

- Ideal for batch production
- Twin mast column for greater stability during operation
- Separate top and bottom drive for consistent taping
- 3" drive belts for maximum load carrying capacity
- Uniform and controlled pressure during taping
- Twin flap squeeze rollers provide additional pressure for improved top flap alignment
- Belt speed of 18m/minute
- Built in toolbox
- Self centering side guides for accurate centering
- Positive top and bottom drive to accommodate sealing of tall and heavy cartons, in additional to regular cartons
- Telescopic legs for height adjustment