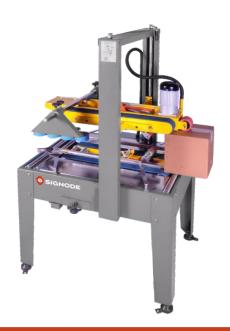

## 6AM

#### Heavy duty case sealer

#### **Features and Benefits**

- Ideal for batch production
- Twin mast column for greater stability during operation
- Separate top and bottom drive for consistent taping
- 3" drive belts for maximum load carrying capacity
- Uniform and controlled pressure during taping
- Twin flap squeeze rollers provide additional pressure for improved top flap alignment
- Belt speed of 18m/minute
- Built in toolbox
- Self centering side guides for accurate centering
- Positive top and bottom drive to accommodate sealing of tall and heavy cartons, in additional to regular cartons
- Telescopic legs for height adjustment