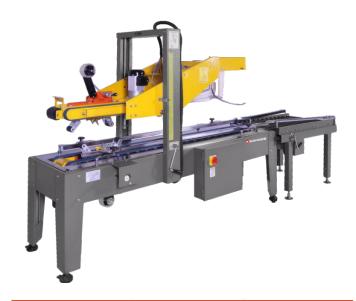

#### **5FAM**

#### Automatic case sealer

#### **Features and Benefits**

- Easily integrated with high-speed batch production lines to increase productivity
- Four flap closure eliminates manual flap closing
- Self centering conveyor to regulate the flow of cartons and align horizontally prior to taping
- Twin mast column for greater stability during operation
- Separate top and bottom drive for consistent taping
- Uniform and controlled pressure during taping
- Twin flap squeeze rollers provide additional pressure for improved top flap alignment
- Belt speed of 18m/minute
- Built in toolbox
- Self centering side guides for accurate carton alignment
- Positive top and bottom drive to accommodate sealing of tall and heavy cartons
- Telescopic legs for height adjustment