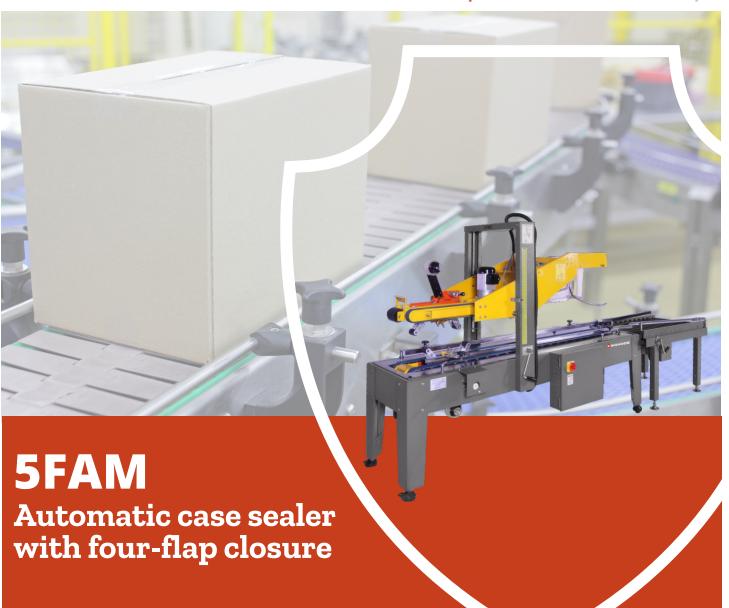

## **5FAM**

#### **5FAM**

#### Automatic case sealer

#### **Features and Benefits**

- Easily integrated with high-speed batch production lines to increase productivity
- Four flap closure eliminates manual flap closing
- Self centering conveyor to regulate the flow of cartons and align horizontally prior to taping
- Twin mast column for greater stability during operation
- Separate top and bottom drive for consistent taping
- Uniform and controlled pressure during taping
- Twin flap squeeze rollers provide additional pressure for improved top flap alignment
- Belt speed of 18m/minute
- Built in toolbox
- Self centering side guides for accurate carton alignment
- Positive top and bottom drive to accommodate sealing of tall and heavy cartons
- Telescopic legs for height adjustment