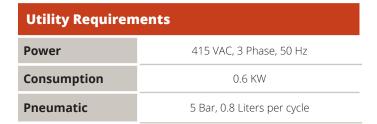

| Case Dimensions |                |
|-----------------|----------------|
| Length          | 200mm to 570mm |
| Width           | 200mm to 550mm |
| Height          | 150mm to 500mm |
| Weight          | 5 to 40 Kg     |
| Carton Ply      | Minimum 3 Ply  |

#### **Available Options**

- Centering infeed conveyor
- Idle buffering conveyor

| Technical Specifications |                           |
|--------------------------|---------------------------|
| Tape Head                | Flexible (2", 2.5", 3")   |
| Tape Roll Length         | 65 M / 650 M / 1000 M     |
| Machine Length           | 2100mm                    |
| Machine Width            | 830mm                     |
| Machine Height           | 1530mm                    |
| Weight                   | 350 Kg                    |
| Drive Motor              | 0.25 HP, 3 No.            |
| Throughput               | Up to 35 cartons / minute |