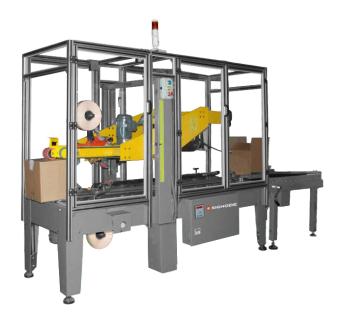

#### **5FAM-HS**

#### Fully automatic case sealer

#### **Features and Benefits**

- Automatic four flap closer
- High speed BOPP tape application
- Auto On/Off feature enables power saving during idle time
- Total and batch counter for monitoring packing volumes
- No tape indicator through visual tower lamp and audible alert
- Powered up/down of top drive set for quick carton change
- Electrical interlocks
- PLC based logic controller
- Front stop for carton flow regulation