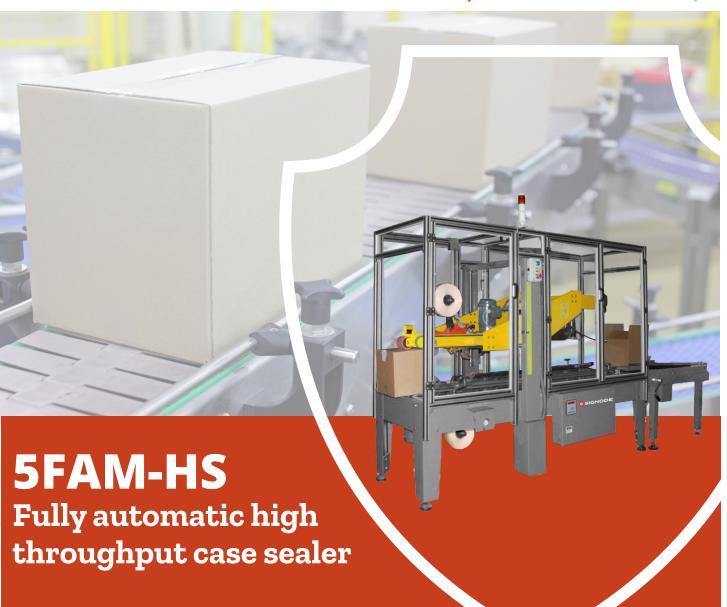

### **5FAM-HS**





## Productivity Focus

Performance operating speed of up to 35 cartons per minute

#### Easy Maintenance

Easy access to motors, electrical components and belts for maintenance

#### Production Versatility

Wide range of supported case sizes to meet customer requirements

## Operator Friendly

Easy to operate with simple controls and intuitive tape roll replacement



#### **5FAM-HS**

#### Fully automatic case sealer

# PRODUCTS SERVICES INTEGRATION AUTOMATION pack bundle unitize warehouse transport

#### **Features and Benefits**

- Automatic four flap closer
- High speed BOPP tape application
- Auto On/Off feature enables power saving during idle time
- Total and batch counter for monitoring packing volumes
- No tape indicator through visual tower lamp and audible alert
- Powered up/d