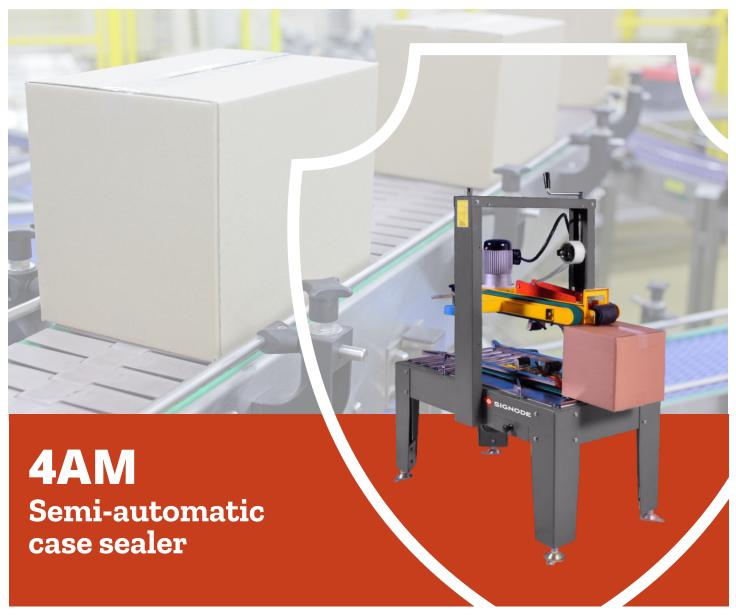

# 4AM

#### Semi-automatic case sealer

#### **Features and Benefits**

- Ideal for batch production
- Twin mast column for greater stability during operation
- Separate top and bottom drive for consistent taping
- Uniform and controlled pressure during taping
- Twin flap end guide rollers secures flap centering
- Belt speed of 20m/minute
- Built in toolbox
- Self centering side guides for accurate centering
- Positive top and bottom drive to perform sealing of tall and heavy cartons, in additional to regular cartons