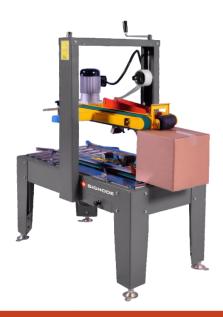

# 4AM

#### Semi-automatic case sealer

#### **Features and Benefits**

- Ideal for batch production
- Twin mast column for greater stability during operation
- Separate top and bottom drive for consistent taping
- Uniform and controlled pressure during taping
- Twin flap end guide rollers secures flap centering
- Belt speed of 20m/minute
- Built in toolbox
- Self centering side guides for accurate centering
- Positive top and bottom drive to perform sealing of tall and heavy cartons, in additional to regular cartons