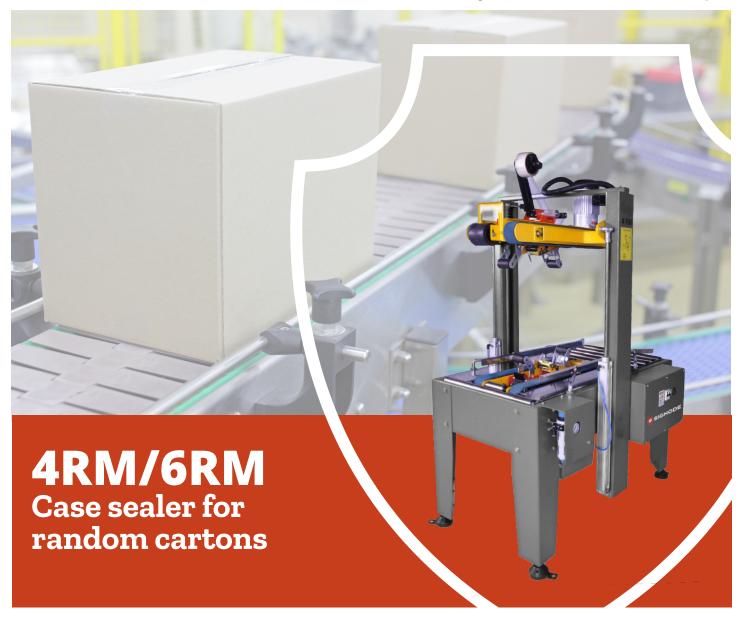

## 4RM/6RM











pac

bundle

unitize

warehouse transport



#### Productivity Focus

Performance operating speed of 20 meters per minute

#### Easy Maintenance

Easy access to motors, electrical components and belts for maintenance

## Production Versatility

Wide range of supported case sizes to meet customer requirements

#### Operator Friendly

Easy to operate with simple controls and intuitive tape roll replacement



### 4RM/6RM

#### Case sealer for random cartons

# PRODUCTS SERVICES INTEGRATION AUTOMATION pack bundle unitize warehouse transport

#### **Features and Benefits**

- Automatic sealing of random size cartons
- Machine automatically adjusts to varying size cartons
- Suited for random sealing of tall and heavy cartons
- Independently controlled top and bottom drives for smooth flow of heavy cartons
- Ideal for integrating with di