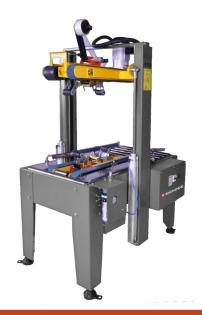

### 4RM/6RM

#### Case sealer for random cartons

#### **Features and Benefits**

- Automatic sealing of random size cartons
- Machine automatically adjusts to varying size cartons
- Suited for random sealing of tall and heavy cartons
- Independently controlled top and bottom drives for smooth flow of heavy cartons
- Ideal for integrating with different production lines
- Auto On/Off enables power saving during idle time
- Twin mast column for greater stability during operation
- Uniform and controlled pressure during taping