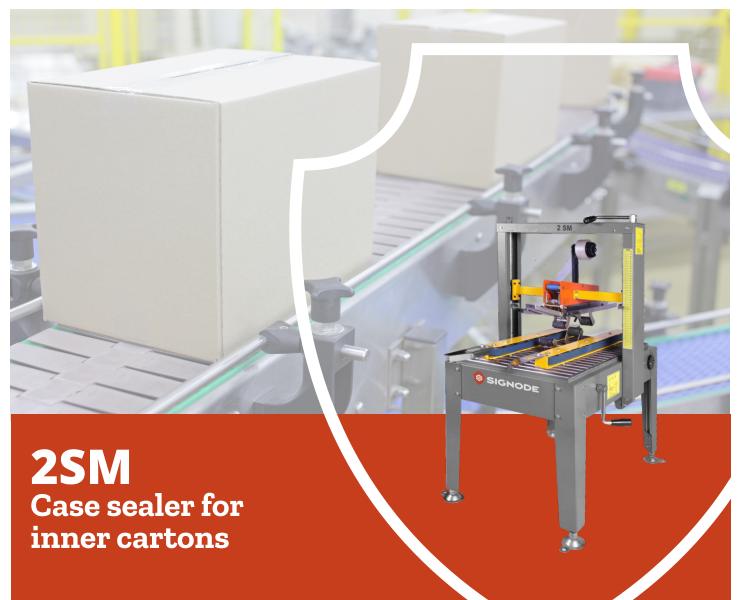

## **2SM** Case sealer for inner cartons

### **Features and Benefits**

- Ideal for case sealing of smaller/inner cartons
- Twin mast column for greater stability during operation
- Spring loaded top drive set for smooth flow and gentle handling of delicate cartons
- Uniform and controlled pressure during taping
- Consistent tape overlap
- Telescopic legs for height adjustment
- Quick and simple adjustment for varying carton sizes