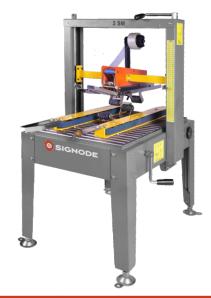

## **2SM** Case sealer for inner cartons

### **Features and Benefits**

- Ideal for case sealing of smaller/inner cartons
- Twin mast column for greater stability during operation
- Spring loaded top drive set for smooth flow and gentle handling of delicate cartons
- Uniform and controlled pressure during taping
- Consistent tape overlap
- Telescopic legs for height adjustment
- Quick and simple adjustment for varying carton sizes